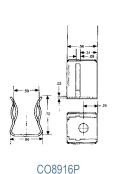

#### Fuse Clips for 30 & 60 Ampere Ferrule-type Fuses

|          | For Fuse Rating/Size |            |              | Mounting Details |            |
|----------|----------------------|------------|--------------|------------------|------------|
| Cat. No. | Volts                | Amps (max) | Ferrule Dia. | Hole Size        | Screw Size |
| C08915P  | 600                  | 30         | 13/32"       | .72 dia.         | #8         |
| C08919P  | 600                  | 30         | 13/32"       | .196 dia.        | #10        |
| C08916P  | 250                  | 30         | 9/16"        | .172 dia.        | #8         |
| C08917P  | 250                  | 60         | 13/16"       | .22 X .30"       | #10        |
|          | 600                  | 30         | 13/16"       | .22 X .30"       | #10        |
| C08918P  | 600                  | 60         | 1-1/16"      | .22 X .30"       | #10        |

All clips are UL recognized: guide IZLT2, file E52283
All clips are tin-plated copper alloy, non-spring reinforced.

CO8917P