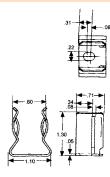

#### Fuse Clips for 30 & 60 Ampere Ferrule-type Fuses

|          | For Fuse Rating/Size |            |              | Mounting Details |            |
|----------|----------------------|------------|--------------|------------------|------------|
| Cat. No. | Volts                | Amps (max) | Ferrule Dia. | Hole Size        | Screw Size |
| C08915P  | 600                  | 30         | 13/32"       | .72 dia.         | #8         |
| C08919P  | 600                  | 30         | 13/32"       | .196 dia.        | #10        |
| C08916P  | 250                  | 30         | 9/16"        | .172 dia.        | #8         |
| C08917P  | 250                  | 60         | 13/16"       | .22 X .30"       | #10        |
|          | 600                  | 30         | 13/16"       | .22 X .30"       | #10        |
| C08918P  | 600                  | 60         | 1-1/16"      | .22 X .30"       | #10        |

All clips are UL recognized: guide IZLT2, file E52283
All clips are tin-plated copper alloy, non-spring reinforced.

CO8917P