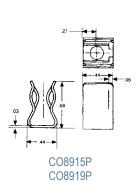

#### Fuse Clips for 30 & 60 Ampere Ferrule-type Fuses

|          | For Fuse Rating/Size |            |              | Mounting Details |            |
|----------|----------------------|------------|--------------|------------------|------------|
| Cat. No. | Volts                | Amps (max) | Ferrule Dia. | Hole Size        | Screw Size |
| C08915P  | 600                  | 30         | 13/32"       | .72 dia.         | #8         |
| C08919P  | 600                  | 30         | 13/32"       | .196 dia.        | #10        |
| C08916P  | 250                  | 30         | 9/16"        | .172 dia.        | #8         |
| C08917P  | 250                  | 60         | 13/16"       | .22 X .30"       | #10        |
|          | 600                  | 30         | 13/16"       | .22 X .30"       | #10        |
| C08918P  | 600                  | 60         | 1-1/16"      | .22 X .30"       | #10        |

All clips are UL recognized: guide IZLT2, file E52283
All clips are tin-plated copper alloy, non-spring reinforced.

CO8917P