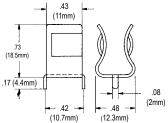

#### **SDC6 PC BOARD clips**

- · PC board mount fuse clip
- For 1/4" diameter fuses
- Tin plated hard brass