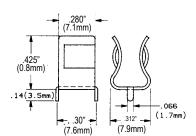

#### SDC5 PC BOARD clips

- · PC board mount fuse clip
- For 5mm diameter fuses
- · Tin plated hard brass

# 3.56mm) 34" (8.6mm) 20" (5mm) .066" (1.67mm)