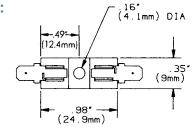

### 5X20QC1

Single Pole Fuse Block for 5mm x 20mm fuses

- · Tin plated clips
- Polyester insulator
- 3/16" quick-connect terminals
- Rated 15A, 250V
- · UL recognized

# Recommended Fuse Usage:

5X20QC1 use with GGM, GGA, GSA, GSB, GDG 6X32QC1 use with GSA, GDL, GGC, GAB