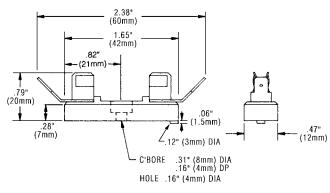

### 6X32QC1

Single Pole Fuse Block for 1/4" x 1-1/4" fuses

- · Tin plated phosphor bronze clips
- · Phenolic insulator
- 1/4" quick-connect terminals
- · Rated 30A, 250V UL Recognized

# Recommended Fuse Usage:

5X20QC1 use with GGM, GGA, GSA, GSB, GDG 6X32QC1 use with GSA, GDL, GGC, GAB