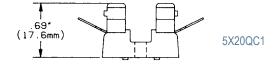

nect terminals. The 6X32QC1 single pole fuse blocks are for 1/4" x 1-1/4" fuses and have tin-plated phosphor bronze clips, a phenolic insulator and 1/4" quick-connect terminals.

### Features/Benefits:

### 5X20QC1

Single Pole Fuse Block for 5mm x 20mm fuses

- · Tin plated clips
- Polyester insulator
- 3/16" quick-connect terminals
- Rated 15A, 250V
- · UL recognized

### 6X32QC1

Single Pole Fuse Block for 1/4" x 1-1/4" fuses

- · Tin plated phosphor bronze clips
- · Phenolic insulator
- 1/4" quick-connect terminals
- · Rated 30A, 250V UL Recognized

## **Ratings:**

#### 5X20QC1:

**Volts:** 250V **Amps** : 15A

#### 6X32QC1:

**Volts:** 250V **Amps** : 30A

# Recommended Fuse Usage:

5X20QC1 use with GGM, GGA, GSA, GSB, GDG 6X32QC1 use with GSA, GDL, GGC, GAB

#### **Dimensions:**







6X32QC1

# Approvals:

UL Recognized